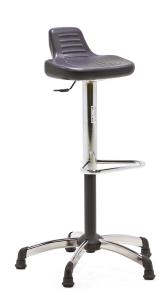

## **Product description**

Used sit and stand chair. While you work, sit comfortably on this sit and stand chair.

Use the integrated footrest to sit as easily as possible. Easily adjust your seat infinitely in height, minimum height 720 mm and a maximum height of 970 mm. The sit and stand chair is resistant to aggressive chemicals or sparks.

## **Specifications**

Article arrangement: Used Version: adjustable in height

Colour: black Length (mm): 600 Height (mm): 720 Type number: A022949 Max Height (mm): 970

Scan the QR code for more information

Type: workplace chair Material: steel/plastic

Surface treatment: electro-galvanized and use damage

Width (mm): 600 Weight (kg) 9

Min Height (mm): 720

EAN Code (Gtin) 8719424230819