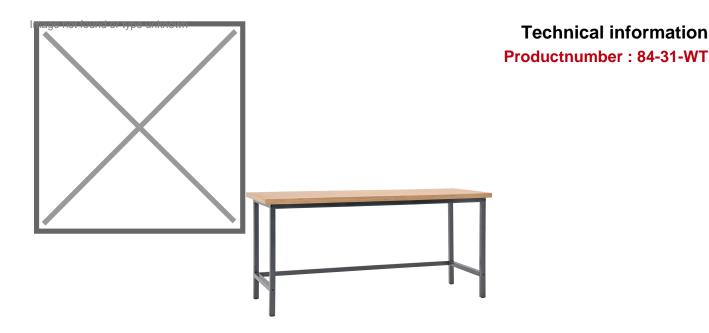

## **Product description**

This high-quality workbench is very suitable for furnishing a garage or workshop. This basic model is 200 cm long and offers numerous combination options. The worktop made of 40 mm thick beech wood provides a solid workplace.

All workbenches have a high-quality finish and a scratch- and impact-resistant powder coating, suitable for intensive use. The frame is very strong and very stable. This work table has a working height of 85 cm and offers a comfortable working posture.

## **Specifications**

Article arrangement: New Version: without drawer, 200 cm

Top: working surface of beech plywood, 40 mm high

Ral colour: 7016/5010 Width (mm): 2000 Depth (mm): 700 Options: without drawer