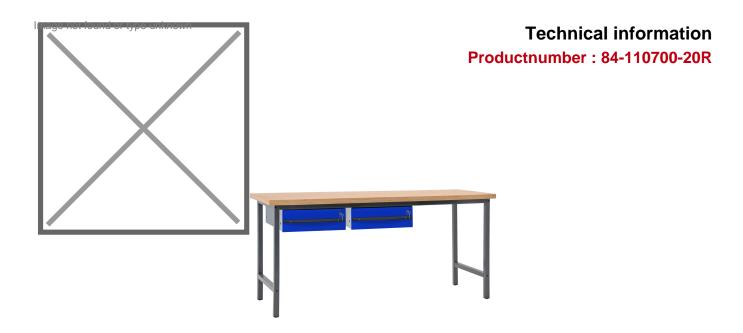

## **Product description**

The long work table offers enough space, it has 2 drawers, left and in the middle. The two drawers give the two-meter long work table even more functionality.

## **Specifications**

Article arrangement: New Version: with 2 drawers, 200 cm

Top: working surface of beech plywood, 40 mm high

Ral colour: 7016/5010 Width (mm): 2000 Depth (mm): 700 Options: 2 drawers

Additional specifications: load capacity each tray: 70kg

Type: workbench Material: steel Colour: grey/blue

Surface treatment: powdercoating

Height (mm): 855

Loading capacity (kg): 1000 Type number: 84-0700

EAN Code (Gtin) 8719424082487