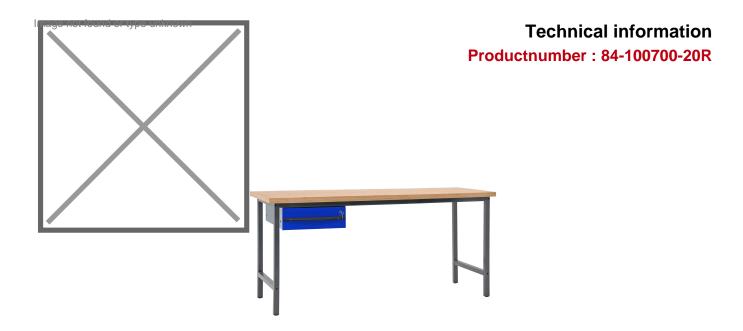

## **Product description**

This high-quality workbench is very suitable for furnishing a garage or workshop. This model is 200 cm wide and equipped with one drawer with ball bearings, internal dimensions; 49x46cm. Lockable with key (2). The worktop made of 40 mm thick beech wood provides a solid workplace.

All workbenches have a high-quality finish and a scratch- and impact-resistant powder coating, suitable for intensive use. The frame is very strong and very stable. This work table has a working height of 85 cm and offers a comfortable working posture.

## **Specifications**

Article arrangement: New Version: with 1 drawer, 200 cm

Top: working surface of beech plywood, 40 mm high

Ral colour: 7016/5010 Width (mm): 2000 Depth (mm): 700 Options: 1 drawer

EAN Code (Gtin) 8719424082463

Type: workbench Material: steel Colour: grey/blue

Surface treatment: powdercoating

Height (mm): 855

Loading capacity (kg): 1000 Type number: 84-0700

Scan the QR code for more information