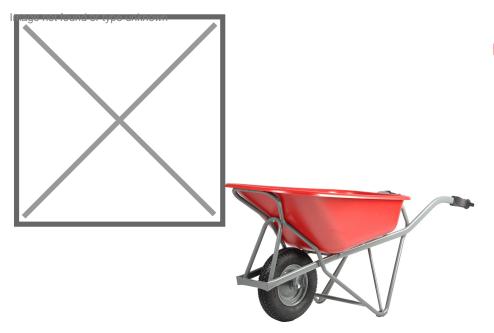

## **Product description**

Professional wheelbarrow with HDPE plastic container of 90 liters. Handy for the carpenter, road worker, demolition worker and bricklayer to carry out heavy jobs.

- Ergonomic handles
- Block profile pneumatic tires
- Leg reinforcement with wear shoes

## Specifications

Article arrangement: New Version: with pneumatic tire Ø 400 mm Colour: red Length (mm): 1430 Height (mm): 870 Volume (ltr): 90 Type number: 14261

Scan the QR code for more information

Type: Matado universal wheelbarrow Material: HDPE Surface treatment: powdercoating Width (mm): 625 Loading capacity (kg): 250 Weight (kg) 16.8 EAN Code (Gtin) 8719424181746