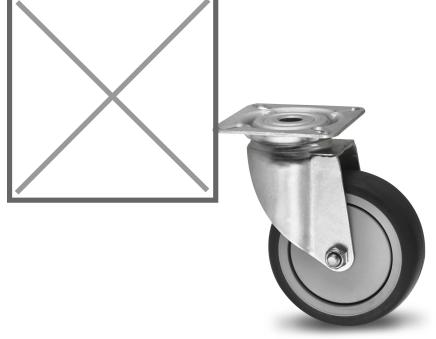

## **Product description**

Heavy duty swivel casters made of pressed sheet steel, plate fitting, gray non-stretching thermoplastic rubber tire, precision ball bearing, Wheel-Ø 75mm, 75KG

wheel: gray non-stretching thermoplastic rubber tire, with wheel core made of polypropylene, precision ball bearing,

## **Specifications**

Article arrangement: New Version: Ø 75x25 mm Top: base plate 60x60 mm Bolt hole: Ø 6.1 mm

Surface treatment: galvanized

Width (mm): 25

Loading capacity (kg): 75 Type number: 326884750

Temperature resistance: 0 / +40°C

Scan the QR code for more information

Type: castor wheel Material: thermo rubber Hole centres: 42x42 mm Colour: colorless

Colour: colorless Length (mm): 75 Height (mm): 100

Wheel bearing: ball bearing Wheels diameter: 75

Productnumber: 75.326.884.750