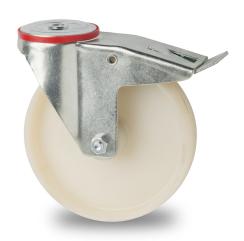

## **Technical information**

Productnumber: 75.140.812.103

## **Product description**

Benefits: The polyamide wheels have a low rolling resistance, offer good handling on smooth surfaces, they are shock and impact resistant and corrosion resistant.

Applications: Industrial carts, material handling in factories, waste containers, transport containers, metal working and chemical companies, medium load roll containers, tool trolleys, warehouse carts.

## **Specifications**

Article arrangement: New Version: Ø 100 mm

Top: bolt hole fitting 13 mm

Colour: colorless Length (mm): 100 Height (mm): 128

Wheel bearing: roller bearing Temperature resistance: -20 / +60°C