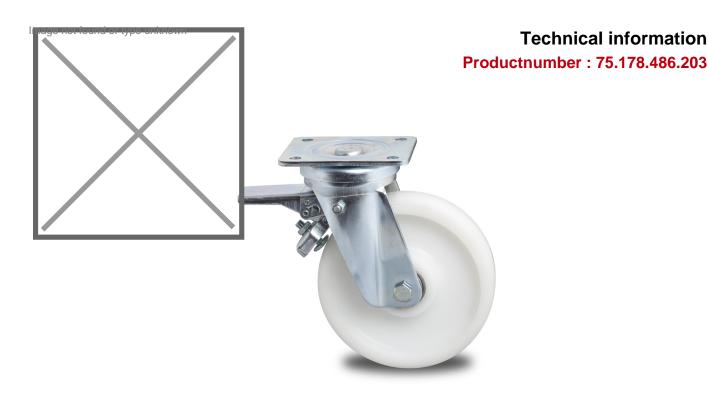

## **Specifications**

Article arrangement: New Version: Ø 200 mm

Top: base plate 135x110 mm

Bolt hole: Ø 12.5 mm

Surface treatment: galvanized

Width (mm): 110

Loading capacity (kg): 800 Wheel bearing: ball bearing EAN Code (Gtin) 8719424014136

Type: castor wheel with brake Material: polyamide wheel Hole centres: 105x80 mm

Colour: colorless Length (mm): 140 Height (mm): 250 Weight (kg) 4

Type number: 757848

Scan the QR code for more information