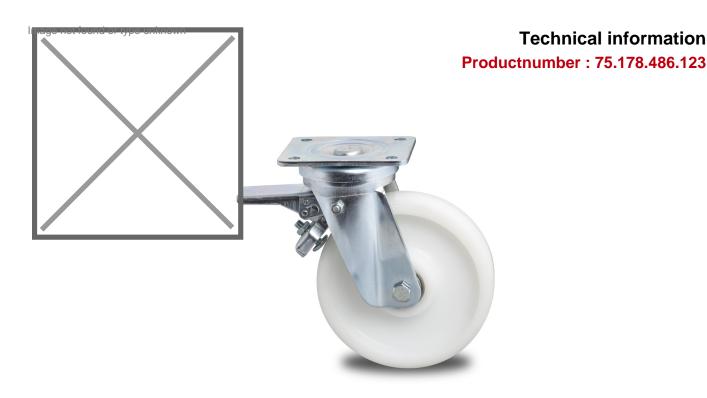

## **Specifications**

Article arrangement: New Version: Ø 125 mm

Top: base plate 135x110 mm

Bolt hole: Ø 12.5 mm

Surface treatment: galvanized

Width (mm): 110

Loading capacity (kg): 600 Wheel bearing: ball bearing EAN Code (Gtin) 8719424014099

Scan the QR code for more information

Type: castor wheel with brake Material: polyamide wheel Hole centres: 105x80 mm

Colour: colorless Length (mm): 140 Height (mm): 176 Weight (kg) 3

Type number: 757848