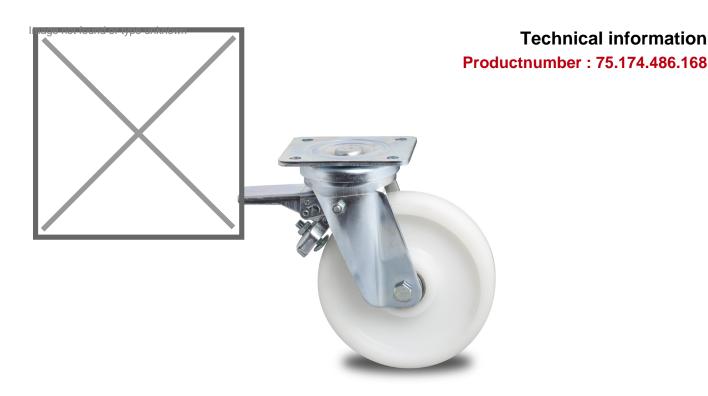

## **Specifications**

Article arrangement: New Version: Ø 160 mm

Top: base plate 105x85 mm

Bolt hole: Ø 11 mm

Surface treatment: galvanized

Width (mm): 50

Loading capacity (kg): 800 Wheel bearing: ball bearing EAN Code (Gtin) 8719424147957

Type: castor wheel with brake Material: polyamide wheel Hole centres: 105x80 mm

Colour: colorless Length (mm): 160 Height (mm): 200 Weight (kg) 4

Type number: 757848

Scan the QR code for more information