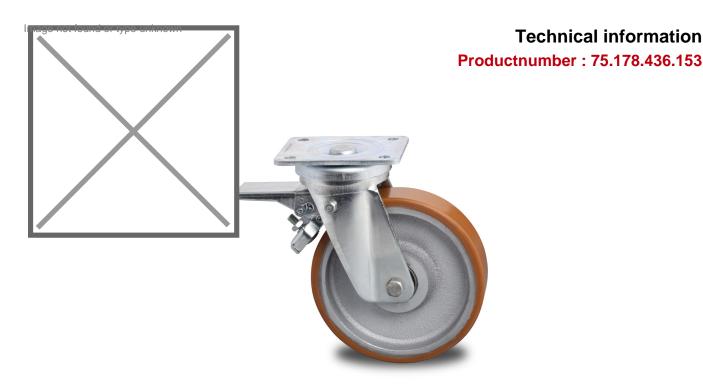

## **Specifications**

Article arrangement: New Version: Ø 150 mm

Top: base plate 135x110 mm

Bolt hole: Ø 12.5 mm

Surface treatment: galvanized

Width (mm): 110

Loading capacity (kg): 500 Wheel bearing: ball bearing EAN Code (Gtin) 8719424014051

Scan the QR code for more information

Type: castor wheel with brake Material: polyurethane rolling surface

Hole centres: 105x80 mm

Colour: colorless Length (mm): 140 Height (mm): 205 Weight (kg) 5

Type number: 757843