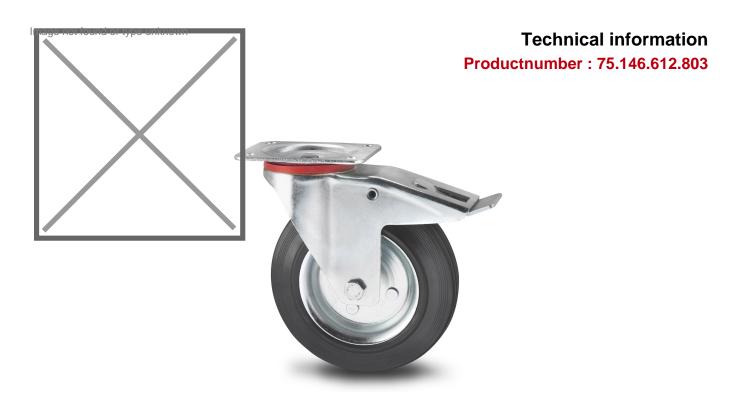

## **Specifications**

Article arrangement: New

Version: Ø 80 mm

Top: base plate 105x85 mm

Bolt hole: Ø 9 mm

Surface treatment: galvanized

Width (mm): 27

Loading capacity (kg): 65 Type number: 754661

Scan the QR code for more information

Type: castor wheel with brake Material: standard rubber band Hole centres: 80x60 mm

Colour: colorless Length (mm): 80 Height (mm): 104

Wheel bearing: roller bearing EAN Code (Gtin) 8719424013733