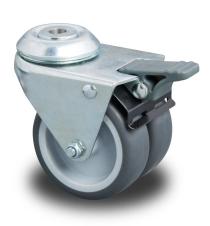

## **Product description**

Light duty swivel casters with brake made of pressed sheet steel, bolt hole fitting, gray non-marking thermoplastic rubber tire, plain bearing, Wheel-Ø 75mm, 100KG

wheel: gray non-marking thermoplastic rubber tire, with wheel center made of polypropylene, sliding bearing, double wheel mounting

Advantages: Versatile wheel for applications on flat surfaces. Dual wheels for high load capacity with low build height.

Applications: Excellent for static applications under load, such as heavier cabinets, freezers, etc.

## Specifications

Article arrangement: New Version: Ø 75x48 mm Top: bolt hole 10 mm Colour: colorless Length (mm): 75 Height (mm): 99 Wheel bearing: sliding bearing Wheels diameter: 75

Bolt hole: Ø 10 mm Surface treatment: galvanized Width (mm): 48 Loading capacity (kg): 100 Type number: 340880753 Additional specifications: double wheel

Type: castor wheel with brake

Material: thermo rubber

Scan the QR code for more information