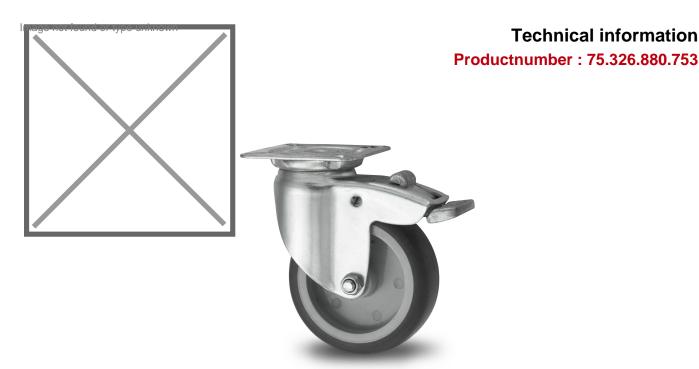

## **Product description**

Light duty swivel casters with brake made of pressed sheet steel, plate fitting, gray non-stretching thermoplastic rubber tire, plain bearing, Wheel-Ø 75mm, 75KG

wheel: gray non-stretching thermoplastic rubber tire, with wheel center made of polypropylene, sliding bearing,

## **Specifications**

Article arrangement: New Version: Ø 75x25 mm Top: base plate 60x60 mm Bolt hole: Ø 6.1 mm

Surface treatment: galvanized

Width (mm): 25

Loading capacity (kg): 75 Type number: 326880753

Temperature resistance: 0 / +40°C

Scan the QR code for more information

Type: castor wheel with brake Material: thermo rubber Hole centres: 42x42 mm

Colour: colorless Length (mm): 75 Height (mm): 100

Wheel bearing: sliding bearing

Wheels diameter: 75

**Technical information** 

Productnumber: 75.326.880.753