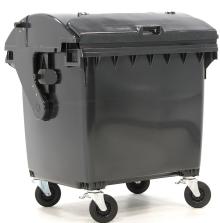

## **Product description**

Plastic waste container suitable for comb mounting or by means of DIN adapters. The waste container is equipped with a two-part hinged lid. This roll container has a capacity of 1070 liters and rolls on four castors, two of which have brakes.

## **Specifications**

Article arrangement: New Version: with hinging lid Floor: with screw cap

Wheels front: 2 castor wheels solid rubber 200 mm Wheels back: 2 castor wheels solid rubber, 200 mm

Length (mm): 1370 Height (mm): 1450 Volume (ltr): 1070 Type number: 36-1070