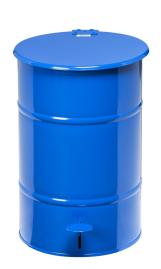

## **Product description**

Rubbish bin for indoors, garage, office, warehouse, workshop, etc. In retro design (oil barrel) with a wide foot pedal for hands-free use. Made of galvanized and painted sheet metal.

- volume 70 litres
- electrolytically galvanized sheet steel
- thickness 0.7 mm
- not suitable for liquids

## Specifications

Article arrangement: New Version: with lid to pedal frame Floor: not waterproof Colour: colorless Length (mm): 415 Height (mm): 630 Weight (kg) 8.5 EAN Code (Gtin) 8719424157529

Scan the QR code for more information

Type: metal waste bin Material: steel Subgroup: Waste bin Surface treatment: electro-galvanized Width (mm): 415 Volume (ltr): 70 Type number: 96-KM70