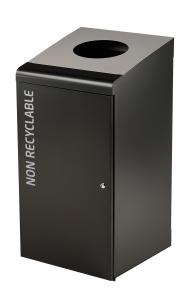

## **Product description**

- Waste sorting station 120L
- Anti-UV powder coated steel
- Antivandalism: latch lock
- The bin is easy to empty thanks to the 120L wheelie bin (included)
- Anti-corrosion polypropylene pads avoiding contact with the ground
- Recycling islands poss

## Specifications

Article arrangement: New Version: waste recycling station Subgroup: Waste bin Length (mm): 580 Height (mm): 1180 Weight (kg) 45 EAN Code (Gtin) 8719424114911

Scan the QR code for more information

Type: metal waste bin Material: steel Colour: black/grey Width (mm): 590 Volume (ltr): 120 Type number: 8256086