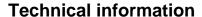

## **Product description**

Wall mounted ashtray (cement grey) - 3L - 1800 butts

- Anti-corrosion treated steel
- Anti-UV powder coated steel
- 2-point wall mounting system
- Triangular key lock
- Emptied by tipping
- "Cigarette" sticker supplied

Type: wall mounted ashtray

Material: steel Colour: grey Length (mm): 120 Height (mm): 550 Weight (kg) 2.9 Type number: 8256514