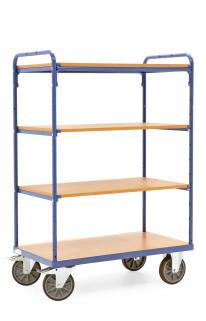

## **Product description**

Used trolley with dimensions of 1050x595x1560 mm. The four shelves, three of which are adjustable, offer flexibility. The four rubber swivel and fixed-wheel castors, both with a diameter of 200 mm, ensure smooth mobility without noise nuisance and provides more grip over various surfaces.

## Specifications

Article arrangement: Used Version: 2 open side walls Floor: wooden floor Subgroup: Used Shelves: floor / 3 adjustable shelves Ral colour: 5007 Length (mm): 1050 Width (mm): 595 Height (mm): 1560 Weight (kg) 64.5 EAN Code (Gtin) 8719424234237

Code (Guil) 87 19424234237

Type: Fetra shelved trolley Material: wood with structure steel Wheels front: 2 castor wheels solid rubber 200 mm Wheels back: 2 fixed wheels, solid rubber 200 mm Colour: blue Surface treatment: painted and use damage Internal length (mm): 1000 Internal width (mm): 595 Internal height (mm): 380 Type number: 8114GB