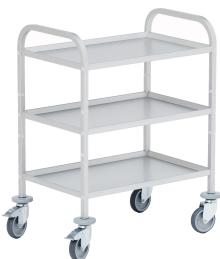

## **Product description**

Serving trolley with aluminium trays

- nodised aluminium trays with reinforced edges.
- Load capacity: max. 60 kg per tray
- 2 square anodised aluminium pipe pushbars
- 5 mounting positions allow variable spacing between trays
- Trays are screwed

## **Specifications**

Article arrangement: New

Version: 3x level Walls: open

Wheels front: 2 castor wheels with brake, non-striping rubber, 125

mm

Wheels back: 2 swivel castor non-striping rubber, 125 mm

Surface treatment: untreated Internal length (mm): 935 Internal width (mm): 615

Type number: 90E9501A

Type: serving trolley Material: aluminium Floor: closed

Subgroup: table top carts

Colour: colorless Length (mm): 1060 Width (mm): 740 Height (mm): 975

EAN Code (Gtin) 8719424026955

Scan the QR code for more information