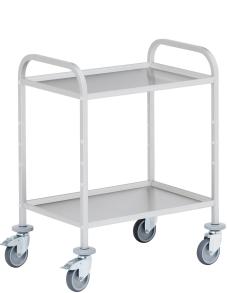

## **Product description**

Serving trolley with aluminium trays

- nodised aluminium trays with reinforced edges.
- Load capacity: max. 60 kg per tray
- 2 square anodised aluminium pipe pushbars
- 5 mounting positions allow variable spacing between trays
- Trays are screwed

## Specifications

Article arrangement: New Version: 2x level Walls: open Wheels front: 2 castor wheels with brake, non-striping rubber, 125 mm Wheels back: 2 swivel castor non-striping rubber, 125 mm Surface treatment: untreated Internal length (mm): 700 Internal width (mm): 445 Type number: 90E9501A Type: serving trolley Material: aluminium Floor: closed Subgroup: table top carts

Colour: colorless Length (mm): 820 Width (mm): 570 Height (mm): 975 EAN Code (Gtin) 8719424026887

Av. container. N