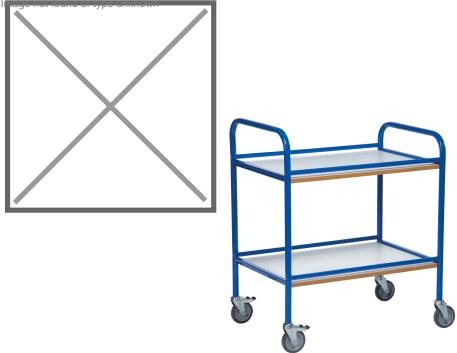

## **Product description**

Serving trolley with two laminated wooden planks. The table top trolley is equipped with a rim on both sides to prevent the load from falling off. The platform cart is easy to clean. The load capacity of the service car is 100 kg. The serving trolley is extremely handy due to the four swivel castors, two of which have brakes.

## **Specifications**

Article arrangement: New Version: 2 push brackets

Walls: open

Wheels front: 2 castor wheels

Wheels back: 2 castor wheels with brake Surface treatment: powdercoating

Width (mm): 520

Internal height (mm): 400

Weight (kg) 19

EAN Code (Gtin) 8719424034318

Scan the QR code for more information

Type: Kongamek table top cart

Material: steel Floor: wood

Subgroup: table top carts

Colour: blue Length (mm): 760 Height (mm): 900

Loading capacity (kg): 100 Type number: 96-X2005