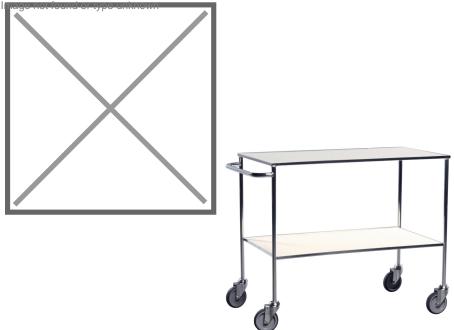

## **Product description**

Fully welded and robust service trolley with 2 floors. Very easy to clean due to laminated plates. Electro galvanized with laminated planks. Height to top shelf 850 mm. Distance between shelves 450 mm. 4 swivel castors 125 mm. Capacity: 150 kg

## **Specifications**

Article arrangement: New Version: 1 push bracket

Walls: open

Wheels front: 2 castor wheels Wheels back: 2 castor wheels

Surface treatment: electro-galvanized

Width (mm): 580

Internal height (mm): 450

Weight (kg) 19.5

EAN Code (Gtin) 8719424033366

Type: Kongamek table top cart

Material: steel Floor: wood

Subgroup: table top carts

Colour: colorless Length (mm): 1000 Height (mm): 850

Loading capacity (kg): 150 Type number: 96-KM170