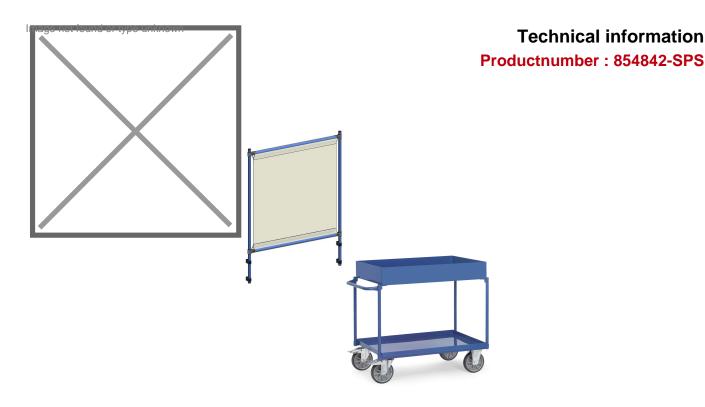

## **Product description**

Infection protection frame as a mounting kit for manny fetra transport equipments. Frame construction screwed tubular steel, powder coated blue RAL 5007. Transparent PVC foil as a barrier against droplet infections, e.g. with the corona virus. Simple self assembly with plastic clips, also retrofittable. Height adjustable to e.g. produce a service hatch.

## **Specifications**

Article arrangement: New

Version: with infection protection frame

Floor: oil- and water tight Subgroup: table top carts

Colour: blue

Surface treatment: powdercoating Internal length (mm): 1000 Internal width (mm): 700 Internal height (mm): 150

Weight (kg) 60.9 Shelf heights: 248/870

EAN Code (Gtin) 8719424158816

Scan the QR code for more information

Type: Fetra table top cart

Material: steel

Wheels front: 2 fixed wheels solid rubber 200 mm Wheels back: 2 castor wheels 200 mm. wheel locks

Ral colour: 5007 Length (mm): 1150 Width (mm): 700 Height (mm): 1940 Loading capacity (kg): 400 Type number: 854840

Additional specifications: against contamination of COVID-19

(corona) virus