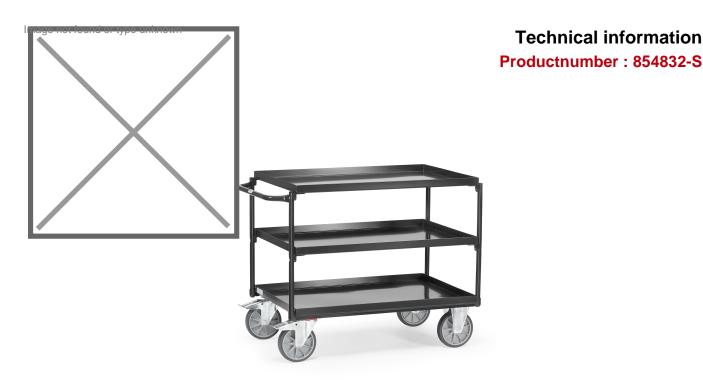

## **Product description**

Table trolley with three steel tier containers and horizontal push handle. The tier trays have a 40 mm raised edge and are oil-tight. The top and middle shelves have a load capacity of 200 kg and the total load capacity of the shelf trolley is 400 kg. The table trolley is equipped with two braked swivel castors and two fixed castors. Thanks to a powder coating treatment, the warehouse trolley is very robust.

## **Specifications**

Article arrangement: New

Version: loading surface oil proof

Walls: open

Wheels front: 2 fixed wheels solid rubber 200 mm Wheels back: 2 castor wheels 200 mm. wheel locks

Ral colour: 7016 Length (mm): 1170 Width (mm): 700 Height (mm): 910 Weight (kg) 61

Shelf heights: 250/560/870

Type: Fetra table top cart

Material: steel Floor: closed

Subgroup: table top carts

Colour: grey

Surface treatment: powdercoating Internal length (mm): 1000 Internal width (mm): 700 Loading capacity (kg): 400 Type number: 854830-S