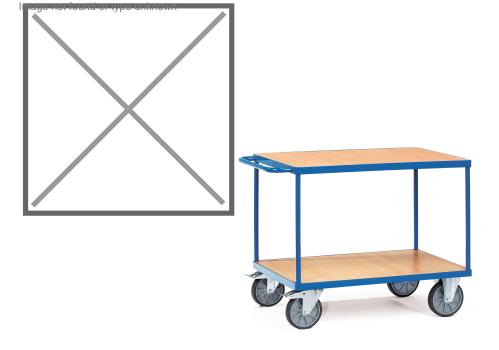

## **Product description**

Table trolley with two floors made of wood with a beech decor top layer. The warehouse trolley is treated with a robust and scratch-free powder coating. The load capacity of the top floor is 200 kg and the total load capacity is 600 kg. Thanks to the two braked swivel castors and two fixed castors, the trolley is very handy.

## **Specifications**

Article arrangement: New Version: 1 push bracket

Walls: open

Wheels front: 2 fixed wheels solid rubber 200 mm Wheels back: 2 castor wheels 200 mm. wheel locks

Ral colour: 5007 Length (mm): 1200 Width (mm): 710 Height (mm): 900 Weight (kg) 49

Shelf heights: 270/900

Type: Fetra table top cart

Material: pipe material profile steel Floor: high-quality fibreboard Subgroup: table top carts

Colour: blue

Surface treatment: powdercoating Internal length (mm): 1000 Internal width (mm): 700 Loading capacity (kg): 600 Type number: 852400