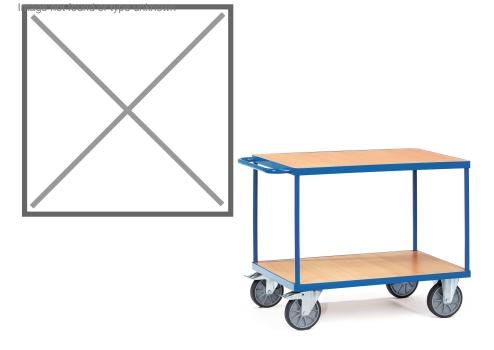

## **Product description**

Table trolley with two floors made of wood with a beech decor top layer. The warehouse trolley is treated with a robust and scratch-free powder coating. The load capacity of the top floor is 200 kg and the total load capacity is 600 kg. Thanks to the two braked swivel castors and two fixed castors, the trolley is very handy.

## **Specifications**

Article arrangement: New Version: 1 push bracket

Walls: open

Wheels front: 2 castor wheels with wheel locks 200 mm. Wheels back: 2 fixed wheels, solid rubber 200 mm

Ral colour: 5007 Length (mm): 1200 Width (mm): 610 Height (mm): 900 Weight (kg) 44

Shelf heights: 270/900

Type: Fetra table top cart

Material: pipe material profile steel Floor: high-quality fibreboard Subgroup: table top carts

Colour: blue

Surface treatment: powdercoating Internal length (mm): 1000 Internal width (mm): 600 Loading capacity (kg): 600 Type number: 852400