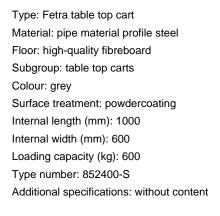

## Technical information Productnumber : 852401-S

## **Product description**

Table trolley with two floors made of wood with a beech decor top layer. The warehouse trolley is treated with a robust and scratch-free powder coating. The load capacity of the top floor is 200 kg and the total load capacity is 600 kg. Thanks to the two braked swivel castors and two fixed castors, the trolley is very handy.

## Specifications

Article arrangement: New Version: 1 push bracket Walls: open Wheels front: 2 castor wheels with wheel locks 200 mm. Wheels back: 2 fixed wheels, solid rubber 200 mm Ral colour: 7016 Length (mm): 1200 Width (mm): 610 Height (mm): 900 Weight (kg) 44 Shelf heights: 270/900 EAN Code (Gtin) 8719424112160