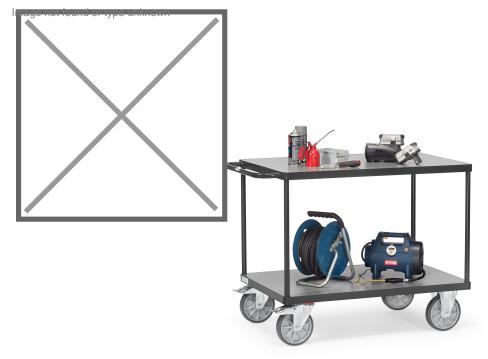

## **Product description**

Table trolley with two floors made of wood with a beech decor top layer. The warehouse trolley is treated with a robust and scratch-free powder coating. The load capacity of the top floor is 200 kg and the total load capacity is 600 kg. Thanks to the two braked swivel castors and two fixed castors, the trolley is very handy.

## Specifications

Article arrangement: New Version: 1 push bracket Walls: open Wheels front: 2 castor wheels with wheel locks 200 mm. Wheels back: 2 fixed wheels, solid rubber 200 mm Ral colour: 7016 Length (mm): 1200 Width (mm): 610 Height (mm): 900 Weight (kg) 44 Shelf heights: 270/900 EAN Code (Gtin) 8719424112160