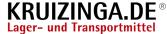

## **Product description**

This heavy table trolley is specially constructed for heavy loads. The high-quality elastic non-marking belts with ball bearings enable a handy and very smooth running. The frame has been treated with powder coating, which makes it very robust and scratch-resistant. The floors are made of waterproof plywood with an anti-slip top layer. The load capacity of the top floor is 500 kg with a total load capacity of 1200 kg. The platform trolley is equipped with two braked swivel castors and two fixed castors.

## **Specifications**

Article arrangement: New Version: heavy version

Walls: open

Wheels front: 2 castor wheels, elastic rubber 200 mm, with brake

Wheels back: 2 rigid wheels elastic rubber, 200 mm

Ral colour: 7016 Length (mm): 1410 Width (mm): 800 Height (mm): 925 Weight (kg) 80

Shelf heights: 280/925

Type: Fetra super multivario transport Material: pipe material profile steel

Floor: loading surface of waterproof multiplex with antislip finishing

**Technical information** 

Subgroup: table top carts

Colour: grey

Surface treatment: powdercoating Internal length (mm): 1200 Internal width (mm): 800 Loading capacity (kg): 1200 Type number: 8512402-S EAN Code (Gtin) 8719424112207

Scan the QR code for more information