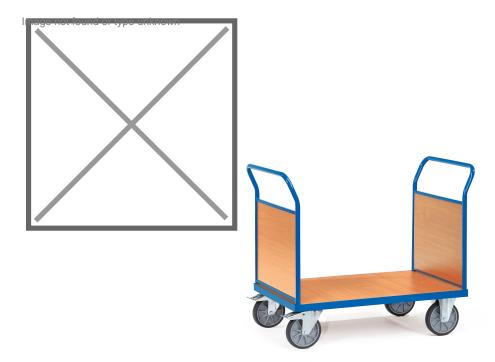

## **Product description**

Double end wall wagon with end walls of wooden plate and steel frame treated with powder coating. The loading platform of this table top trolley is made of wood with a beech decor top layer. The loading capacity of the platform trailer is 600 kg. Due to the two braked swivel wheels and two fixed wheels, the platform cart is very handy.

## **Specifications**

Article arrangement: New Version: 2 push brackets Walls: 2 short side closed

Wheels front: 2 fixed wheels solid rubber 200 mm Wheels back: 2 castor wheels 200 mm. wheel locks

Ral colour: 5007 Length (mm): 1180 Width (mm): 610 Height (mm): 990