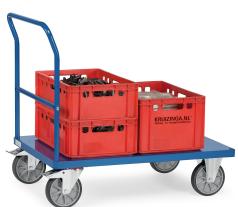

## **Product description**

Push bar trolley made of steel with a solid powder coating treatment. The loading platform is also made of sheet steel. This platform trolley is equipped with two braked swivel castors and two fixed castors. The load capacity is 600 kg.

## **Specifications**

Article arrangement: New Version: 1 push bracket

Walls: open

Wheels front: 2 fixed wheels solid rubber 200 mm Wheels back: 2 castor wheels 200 mm. wheel locks

Ral colour: 5007 Length (mm): 1120 Width (mm): 710 Height (mm): 990

Loading capacity (kg): 600 Type number: 852500B

EAN Code (Gtin) 8719424019094

Scan the QR code for more information

Type: Fetra platform trolley

Material: steel Floor: flat steel

Subgroup: storeroom trolleys

Colour: blue

Surface treatment: powdercoating Internal length (mm): 1000 Internal width (mm): 700 Platform height (mm): 270

Weight (kg) 38

Additional specifications: excl. bins