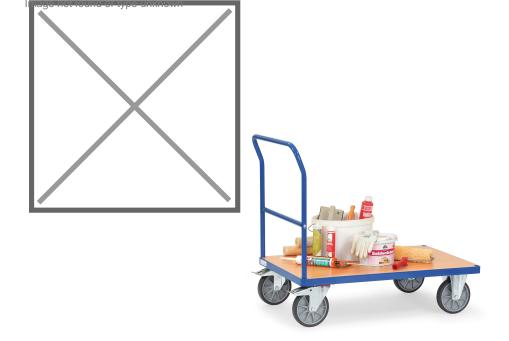

## **Product description**

Push bar trolley made of steel with a solid powder coating treatment. The loading platform is made of wooden plate with a beech decor top layer. This platform trolley is equipped with two braked swivel castors and two fixed castors. The load capacity is 600 kg.

## Specifications

Article arrangement: New Version: 1 push bracket Walls: open Wheels front: 2 fixed wheels solid rubber 200 mm Wheels back: 2 castor wheels 200 mm. wheel locks Ral colour: 5007 Length (mm): 1325 Width (mm): 810 Height (mm): 990 Loading capacity (kg): 600 Type number: 852500

Scan the QR code for more information

Type: Fetra platform trolley Material: steel Floor: closed Subgroup: storeroom trolleys Colour: blue Surface treatment: powdercoating Internal length (mm): 1200 Internal width (mm): 800 Platform height (mm): 270 Weight (kg) 35 EAN Code (Gtin) 8719424019100