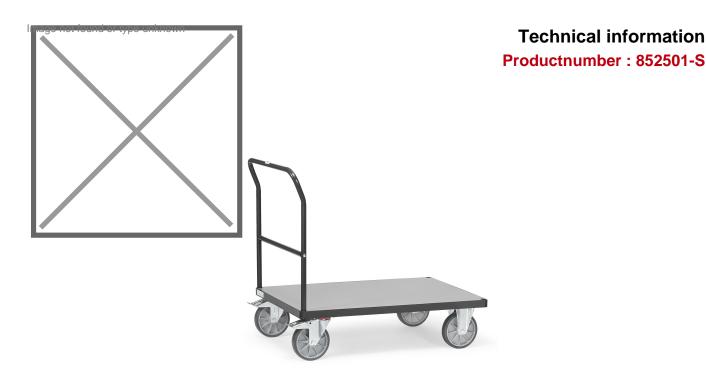

## **Product description**

Push bar trolley made of steel with a solid powder coating treatment. The loading platform is made of wooden plate with a beech decor top layer. This platform trolley is equipped with two braked swivel castors and two fixed castors. The load capacity is 600 kg.

## **Specifications**

Article arrangement: New Version: 1 push bracket

Wheels front: 2 fixed wheels solid rubber 200 mm Wheels back: 2 castor wheels 200 mm. wheel locks

Ral colour: 7016 Length (mm): 1125 Width (mm): 610 Height (mm): 990

Loading capacity (kg): 600 Type number: 852500-S

Scan the QR code for more information

Type: Fetra platform trolley

Material: steel

Subgroup: storeroom trolleys

Colour: grey

Surface treatment: powdercoating Internal length (mm): 1000 Internal width (mm): 600 Platform height (mm): 270