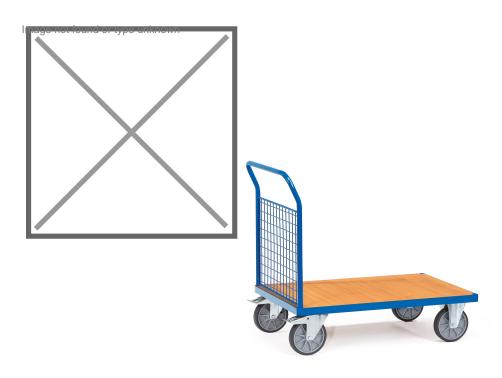

## **Product description**

Push bar trolley of steel tube and wire mesh end wall with powder coating treatment. The loading platform is made of wooden plate with a beech decor top layer. This platform trolley is equipped with two braked swivel castors and two fixed castors. The load capacity is 600 kg.

## **Specifications**

Article arrangement: New Version: 1 push bracket Walls: mesh 50\*50\*4 mm

Wheels front: 2 fixed wheels solid rubber 200 mm Wheels back: 2 castor wheels 200 mm. wheel locks

Ral colour: 5007 Length (mm): 1320 Width (mm): 810 Height (mm): 990

Platform height (mm): 270

Weight (kg) 40

EAN Code (Gtin) 8719424017236

Scan the QR code for more information

Type: Fetra platform trolley

Material: steel

Floor: high-quality fibreboard Subgroup: storeroom trolleys

Colour: blue

Surface treatment: powdercoating Internal length (mm): 1200 Internal width (mm): 800 Useful height (mm): 500 Loading capacity (kg): 600 Type number: 851510

Technical information Productnumber: 851513