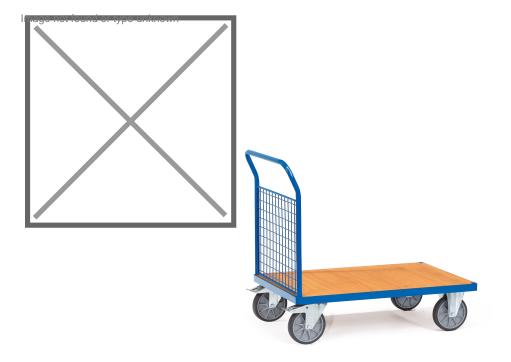

## **Product description**

Push bar trolley of steel tube and wire mesh end wall with powder coating treatment. The loading platform is made of wooden plate with a beech decor top layer. This platform trolley is equipped with two braked swivel castors and two fixed castors. The load capacity is 600 kg.

## Specifications

Article arrangement: New Version: 1 push bracket Walls: mesh 50\*50\*4 mm Wheels front: 2 fixed wheels solid rubber 200 mm Wheels back: 2 castor wheels 200 mm. wheel locks Ral colour: 5007 Length (mm): 1120 Width (mm): 710 Height (mm): 990 Platform height (mm): 270 Weight (kg) 34 EAN Code (Gtin) 8719424017229

Scan the QR code for more information

Type: Fetra platform trolley Material: steel Floor: high-quality fibreboard Subgroup: storeroom trolleys Colour: blue Surface treatment: powdercoating Internal length (mm): 1000 Internal width (mm): 700 Useful height (mm): 500 Loading capacity (kg): 600 Type number: 851510