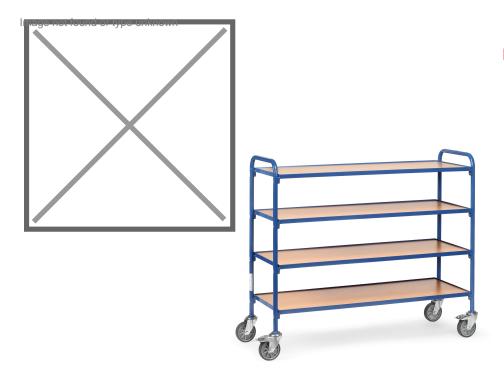

## **Product description**

Storage trolley with four floors with wooden inserts. The load capacity per floor is 60 kg with a total load capacity of 250 kg. The baking cart is extremely robust due to the powder coating, which also makes it scratch-resistant. The four swivel wheels make the side trolley very manoeuvrable.

## **Specifications**

Article arrangement: New

Version: 4 levels of high-quality wood fibre plate, adge 12 mm

Walls: open

Wheels front: 2 castor wheels solid rubber with wheel locks 125 mm

Wheels back: 2 castor wheels solid rubber with wheel locks 125 mm

Ral colour: 5007 Length (mm): 1360 Width (mm): 510 Height (mm): 1130 Weight (kg) 50

EAN Code (Gtin) 8719424020397

Type: Fetra storage trolley

Material: pipe material profile steel

Floor: closed

Subgroup: storage trolleys

Colour: blue

Surface treatment: powdercoating Internal length (mm): 1250 Internal width (mm): 470 Loading capacity (kg): 250 Type number: 8532950

Scan the QR code for more information