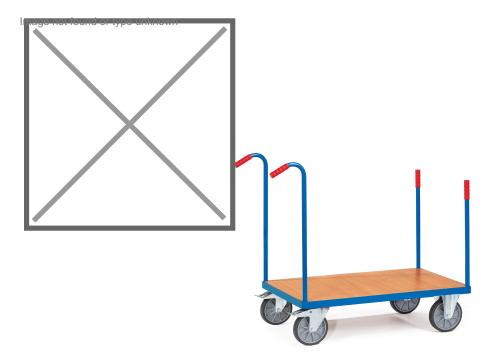

## **Product description**

Stake car with four stakes of 693 mm and 640 mm. The frame consists of powder-coated steel and a wooden bottom with a beech decor top layer. The warehouse cart is very handy due to two braked swivel castors and two fixed castors. The load capacity is 600 kg.

## **Specifications**

Article arrangement: New Version: stanchions 4 items

Walls: open

Wheels front: 2 fixed wheels solid rubber 200 mm Wheels back: 2 castor wheels 200 mm. wheel locks

Ral colour: 5007 Length (mm): 1250 Width (mm): 710 Height (mm): 960

Platform height (mm): 270

Weight (kg) 29

EAN Code (Gtin) 8719424019407

Scan the QR code for more information

Type: Fetra stanchion trolley

Material: pipe material profile steel

Floor: closed

Subgroup: stanchioned trollys

Colour: blue

Surface treatment: powdercoating Internal length (mm): 1000 Internal width (mm): 700 Useful height (mm): 640 Loading capacity (kg): 600 Type number: 852580