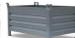

## **Product description**

Matador comfortable, maneuverable and stylish shelved trolley with fiberglass reinforced PP shelves

- Frame of extruded aluminum.
- 2 sturdy shelves made of fiberglass. reinforced polypropylene.
- Phthalate free, suitable for food contact.
- Shelves resists temperatures of +140,5oC and -20oC.
- Platforms tested according to ISO and ASTM standard.
- Equipped with 4 swivel wheels, 2 with brakes.
- Castors are made of TPR (thermoplastic rubber) and non- marking.
- Rides very smoothly through the swivel wheels with ball bearings.
- Castors resists temperatures of +90°C and -20°C Loading capacity complete cart 250Kg.
- Applicable in many environments such as maintenance, healthcare, medical and food sector.

## **Specifications**

Article arrangement: New Version: with 2 levels

Walls: open

Subgroup: shelved trollyes

Length (mm): 1100 Height (mm): 950

Loading capacity (kg): 250 Type number: 6312481

Type: Matador shelved trolley Material: aluminium/plastic

Floor: closed Colour: black/grey Width (mm): 520

Internal height (mm): 553

Weight (kg) 12.5

EAN Code (Gtin) 8719424218794

Scan the QR code for more information