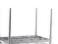

## **Product description**

Matador comfortable, maneuverable and stylish shelved trolley with fiberglass reinforced PP shelves

- Frame of extruded aluminum.
- 2 sturdy shelves made of fiberglass. reinforced polypropylene.
- Phthalate free, suitable for food contact.
- Shelves resists temperatures of +140,5oC and -20oC.
- Platforms tested according to ISO and ASTM standard.
- Equipped with 4 swivel wheels, 2 with brakes.
- Castors are made of TPR (thermoplastic rubber) and non- marking.
- Rides very smoothly through the swivel wheels with ball bearings.
- Castors resists temperatures of +90°C and -20°C Loading capacity complete cart 250Kg.
- Applicable in many environments such as maintenance, healthcare, medical and food sector.

## **Specifications**

Article arrangement: New Version: with 2 levels

Walls: open

Subgroup: shelved trollyes

Length (mm): 1100 Height (mm): 950

Loading capacity (kg): 250 Type number: 6312481

Type: Matador shelved trolley Material: aluminium/plastic