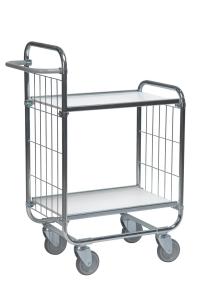

## Technical information Productnumber : 96-KM8000-2L

## **Product description**

Practical shelf trolley with a frame made of electrolytically galvanized steel. The two floors are adjustable in height and are made of laminated wood. The tier trolley is equipped with four castors.

## Specifications

Article arrangement: New Version: with 2 shelves Walls: mesh Wheels front: 2 castor wheels Wheels back: 2 castor wheels Colour: colorless Length (mm): 1195 Width (mm): 470 Height (mm): 1120 Weight (kg) 25.5 EAN Code (Gtin) 8719424033885

Scan the QR code for more information

Type: Kongamek Fetra shelved trolley Material: steel Floor: wood Subgroup: shelved trollyes Shelves: adjustable in height Surface treatment: electro-galvanized Internal length (mm): 1000 Internal width (mm): 425 Loading capacity (kg): 250 Type number: 96-KM8000-2