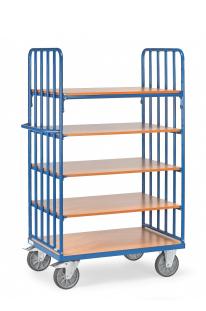

## **Product description**

Parcel trolley with two tubular frame end walls. The tubular frame has a robust powder coating. The distance between the different bars is 130 mm. The roll container with five wooden floors with a beech decor top layer has a load capacity of 600 kg and a load capacity of 90 kg per floor. The car is easy to steer due to the two braked swivel castors and two fixed castors.

## Specifications

Article arrangement: New Version: 2 closed side walls Walls: pipe frame Wheels front: 2 fixed wheels solid rubber 200 mm Wheels back: 2 castor wheels 200 mm. wheel locks Ral colour: 5007 Length (mm): 1370 Width (mm): 810 Height (mm): 1800 Weight (kg) 115 Shelf heights: 270/570/870/1170/1470

Scan the QR code for more information

Type: Fetra shelved trolley Material: pipe material profile steel Floor: closed Subgroup: shelved trollyes Colour: blue Surface treatment: powdercoating Internal length (mm): 1200 Internal width (mm): 800 Loading capacity (kg): 600 Type number: 858351 EAN Code (Gtin) 8719424023251