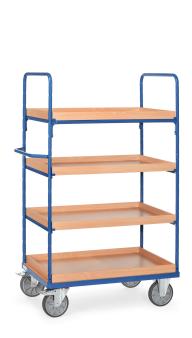

## **Product description**

Warehouse trolley with 4 tier bins. The frame is made of steel that has been treated with a powder coating. This makes it a robust and scratch-free shelf trolley. The three upper levels are adjustable in steps of 100 mm. The load capacity per floor is 120 kg with a total load capacity of up to 600 kg. The platform trolley is equipped with two swivel castors with brakes and two fixed castors.

## Specifications

Article arrangement: New Version: 2 open side walls Walls: open Wheels front: 2 fixed wheels solid rubber 200 mm Wheels back: 2 castor wheels 200 mm. wheel locks Ral colour: 5007 Length (mm): 1170 Width (mm): 710 Height (mm): 1800 Weight (kg) 79 Shelf heights: 270/670/1070/1470

Scan the QR code for more information

Type: Fetra shelved trolley Material: pipe material profile steel Floor: closed Subgroup: shelved trollyes Colour: blue Surface treatment: powdercoating Internal length (mm): 1000 Internal width (mm): 700 Loading capacity (kg): 600 Type number: 858321 EAN Code (Gtin) 8719424023169