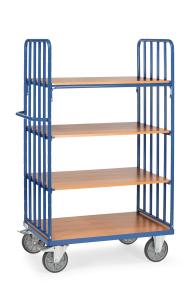

## **Product description**

Parcel trolley with two tubular frame end walls. The tubular frame has a robust powder coating. The distance between the different bars is 130 mm. The roll container has wooden floors with a beech decor top layer and a load capacity of 90 kg per floor and a total load capacity of 600 kg. The car is easy to steer due to the two braked swivel castors and two fixed castors.

## Specifications

Article arrangement: New Version: 2 closed side walls Walls: open Wheels front: 2 fixed wheels solid rubber 200 mm Wheels back: 2 castor wheels 200 mm. wheel locks Ral colour: 5007 Length (mm): 1000 Height (mm): 1800 Weight (kg) 73 Shelf heights: 270/670/1070/1470

Scan the QR code for more information

Type: Fetra shelved trolley Material: pipe material profile steel Floor: closed Subgroup: shelved trollyes Colour: blue Surface treatment: powdercoating Width (mm): 600 Loading capacity (kg): 600 Type number: 858311 EAN Code (Gtin) 8719424023091