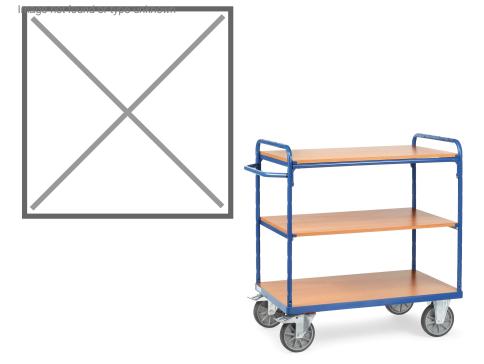

## **Product description**

Shelf car with three wooden floors. The frame is made of steel with a powder coating treatment. This makes it a very robust and scratch-free construction. The levels are variably adjustable every 100 mm. The load capacity per floor is 90 kg with a total load capacity of up to 600 kg. The platform trailer is equipped with two braked swivel castors and two fixed castors.

## **Specifications**

Article arrangement: New Version: 2 open side walls

Walls: open

Wheels front: 2 fixed wheels solid rubber 200 mm Wheels back: 2 castor wheels 200 mm. wheel locks

Ral colour: 5007 Length (mm): 1170 Width (mm): 710 Height (mm): 1150 Weight (kg) 58

Shelf heights: 270/670/1070

Type: Fetra shelved trolley

Material: pipe material profile steel

Floor: closed

Subgroup: shelved trollyes

Colour: blue

Surface treatment: powdercoating Internal length (mm): 1000 Internal width (mm): 700 Loading capacity (kg): 600 Type number: 858100