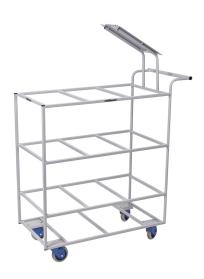

## **Product description**

Matador trolley for bins for collecting orders and mail

- Steel trolley for collecting orders and mail.
- With writing board.
- Stable construction of gray powder-coated steel.
- Soundless trolley.
- Equipped with 4 non-marking castors of Ø 100mm.
- These wheels ensure a completely low-noise movement with low start resistance.
- Suitable for 9 bins of 14L.
- Delivery assembled (without bins).

## **Specifications**

Article arrangement: New

Version: suitable for 9 bins of 14L

Walls: open

Subgroup: Order Picking trolley
Surface treatment: powdercoating

Internal length (mm): 400 Internal width (mm): 300 Loading capacity (kg): 150 Type number: 6311047

EAN Code (Gtin) 8719424218954

Scan the QR code for more information

Type: Matador order picking trolley

Material: steel

Floor: open lattice frame

Colour: grey Length (mm): 890 Width (mm): 430 Height (mm): 920 Weight (kg) 14.4