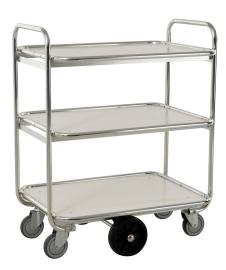

## **Product description**

Order picking trolley with three floors. Four 125mm swivel wheels and two 200mm fixed wheels make it easy to transport heavy loads. The frame is made of electrolytically galvanized steel and the floors are made of wood. The loading capacity of the order picking trolley is 300 kg.

## **Specifications**

Article arrangement: New Version: with 3 shelves

Walls: open

Wheels front: 1 castor wheel
Wheels back: 2 castor wheels
Surface treatment: electro-galvanized

Internal length (mm): 1250 Internal width (mm): 630 Internal height (mm): 320