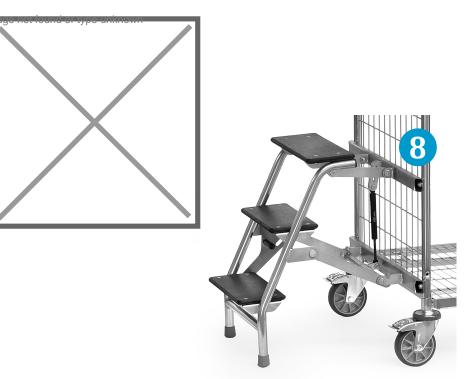

## **Product description**

Folding ladder for order picking trolley type 8528100. Suitable for loading surface width 610 mm.

Equipped with 3 wooden steps with anti-slip, top 600 mm high. The steps are fixed to the surface when loaded, so that the order trolley is properly blocked. A lock prevents it from folding up against the carriage. The stairs can be folded up slightly by means of a gas pressure spring.

These stairs are supplied with push handles that are further outwards to provide even better support. The total length of the carriage increases by 100 mm. Cannot be combined with drawbar and coupling.

## Specifications

Article arrangement: New Version: stairway / foldable / 3 steps Subgroup: Order Picking trolley Surface treatment: electro-galvanized Weight (kg) 1 EAN Code (Gtin) 8719424077483

Scan the QR code for more information

tion

Type: accessories Material: steel Colour: colorless Width (mm): 610 Type number: 8528-TRAP