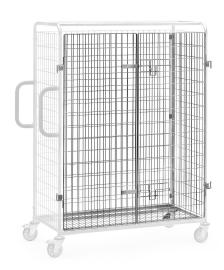

## **Product description**

Double wing doors for order picking trolley type 8528302.

Galvanized wire mesh, mesh size 100x50mm. Hinges screw-on. Hinged door can be opened up to 180° against the end wall. Wire shackle closures lockable with padlock (not included in delivery).

## **Specifications**

Article arrangement: New Version: double folding doors Subgroup: Order Picking trolley Surface treatment: electro-galvanized

Height (mm): 1825

Type number: 8528-DEUR

Scan the QR code for more information

Type: accessories Material: steel Colour: colorless Width (mm): 1250 Weight (kg) 1

EAN Code (Gtin) 8719424110241