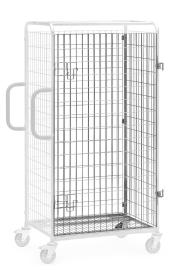

## **Product description**

Wing door for order picking trolley type 8528200.

Galvanic galvanized wire mesh, mesh size 100x50mm. Hinges screw-on. Hinged door can be opened up to 180° against the end wall. Wire shackle closures lockable with padlock (not included in delivery).

## Specifications

Article arrangement: New Version: 1 folding door Subgroup: Order Picking trolley Surface treatment: electro-galvanized Height (mm): 1625 Type number: 8528-DEUR

Scan the QR code for more information

Material: steel Colour: colorless Width (mm): 650 Weight (kg) 1 EAN Code (Gtin) 8719424110203

Type: accessories