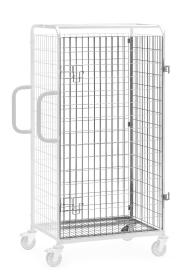

## **Product description**

Wing door for order picking trolley type 8528101.

Galvanic galvanized wire mesh, mesh size 100x50mm. Hinges screw-on. Hinged door can be opened up to 180° against the end wall. Wire shackle closures lockable with padlock (not included in delivery).

## **Specifications**

Article arrangement: New Version: 1 folding door

Subgroup: Order Picking trolley Surface treatment: electro-galvanized

Height (mm): 1225

Type number: 8528-DEUR

Scan the QR code for more information