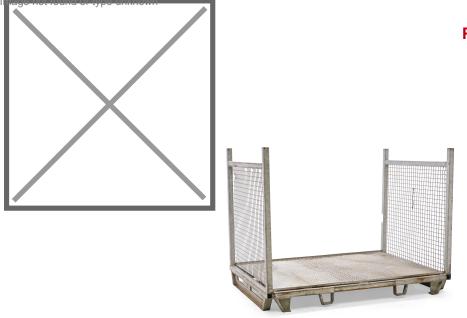

## **Product description**

Used stacking rack with 2 closed short sides of mesh. The storage racks can be used as mobile warehouse racking. The loading floor has a profiled steel plate and is suitable for all standardized pallet sizes, bulky or just difficult to palletize goods. An indispensable logistics solution for almost any warehouse or business logistics. Think of environments such as the metal industry, large construction, small construction, production companies and the automotive industry.

## Specifications

Article arrangement: Used Version: vertical load Walls: mesh Surface treatment: galvanised with signs of use Internal length (mm): 1765 Internal width (mm): 1210 Internal height (mm): 1170 Weight (kg) 216 Additional specifications: with insertion brackets

Scan the QR code for more information

Type: fixed construction stackable Material: steel Floor: profiled steel Length (mm): 1800 Width (mm): 1280 Height (mm): 1350 Insertion height (mm): 100 Type number: 6925GB EAN Code (Gtin) 8719424227321